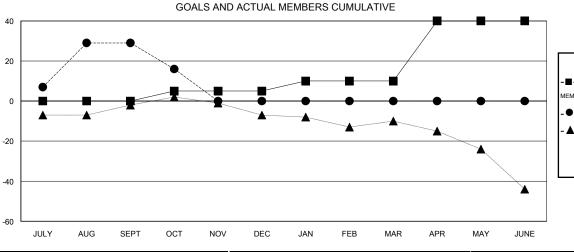

## GMT: Ton Soeters LOCATION ENGLAND GMT CA 4

|               |                  | Clubs             |                  |                  |               |                    | Members                             |                    |                  |
|---------------|------------------|-------------------|------------------|------------------|---------------|--------------------|-------------------------------------|--------------------|------------------|
|               | RESUL            | LTS FOR 2016-2017 |                  |                  |               | RESU               | LTS FOR 2016-2017                   |                    |                  |
| QUARTER       | NEW CLUB<br>GOAL | NEW CLUBS         | DROPPED<br>CLUBS | NET<br>GAIN/LOSS | QUARTER       | NEW MEMBER<br>GOAL | CHARTER AND<br>NEW MEMBERS<br>ADDED | DROPPED<br>MEMBERS | NET<br>GAIN/LOSS |
| JULY/AUG/SEPT | 0                | 1                 | 0                | 1                | JULY/AUG/SEPT | 0                  | 52                                  | 23                 | 29               |
| OCT/NOV/DEC   | 0                | 0                 | 0                | 0                | OCT/NOV/DEC   | 5                  | 3                                   | 16                 | -13              |
| JAN/FEB/MAR   | 1                | 0                 | 0                | 0                | JAN/FEB/MAR   | 5                  | 0                                   | 0                  | 0                |
| APR/MAY/JUNE  | 1                | 0                 | 0                | 0                | APR/MAY/JUNE  | 30                 | 0                                   | 0                  | 0                |