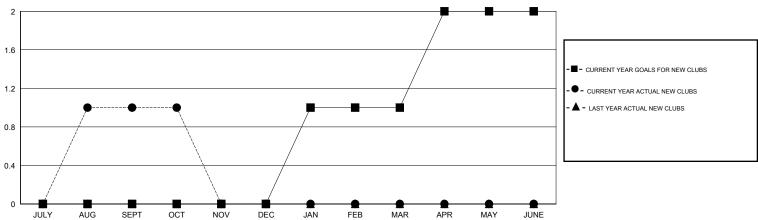

## GMT: Ton Soeters LOCATION ENGLAND GMT CA 4

|               |                  | Clubs             |                  |                  |               |                    | Members                             |                    |                  |
|---------------|------------------|-------------------|------------------|------------------|---------------|--------------------|-------------------------------------|--------------------|------------------|
|               | RESUL            | LTS FOR 2016-2017 |                  |                  |               | RESU               | LTS FOR 2016-2017                   |                    |                  |
| QUARTER       | NEW CLUB<br>GOAL | NEW CLUBS         | DROPPED<br>CLUBS | NET<br>GAIN/LOSS | QUARTER       | NEW MEMBER<br>GOAL | CHARTER AND<br>NEW MEMBERS<br>ADDED | DROPPED<br>MEMBERS | NET<br>GAIN/LOSS |
| JULY/AUG/SEPT | 0                | 1                 | 0                | 1                | JULY/AUG/SEPT | 0                  | 52                                  | 23                 | 29               |
| OCT/NOV/DEC   | 0                | 0                 | 0                | 0                | OCT/NOV/DEC   | 5                  | 3                                   | 16                 | -13              |
| JAN/FEB/MAR   | 1                | 0                 | 0                | 0                | JAN/FEB/MAR   | 5                  | 0                                   | 0                  | 0                |
| APR/MAY/JUNE  | 1                | 0                 | 0                | 0                | APR/MAY/JUNE  | 30                 | 0                                   | 0                  | 0                |

## GOALS AND ACTUAL NEW CLUBS CUMULATIVE

| - 🔳 - | CURRENT YEAR GOALS FOR NEW |  |
|-------|----------------------------|--|
| МЕМВ  | ERS                        |  |

- CURRENT YEAR ACTUAL MEMBERS

- ▲ - LAST YEAR ACTUAL MEMBERS